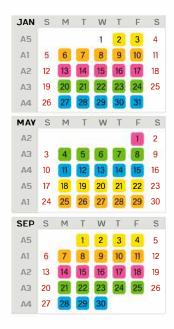

## 2020 Brush/Bulk Item **Collection Schedule**

| FEB | S  | М  | Τ  | W  | Τ   | F  | S  |
|-----|----|----|----|----|-----|----|----|
|     |    |    |    |    |     |    | 1. |
| A5  | 2  | 3  | 4  | 5  | 6   | 7  | 8  |
| A1  | 9  | 10 | 11 | 12 | 13  | 14 | 15 |
| A2  | 16 | 17 | 18 | 19 | 20  | 21 | 22 |
| АЗ  | 23 | 24 | 25 | 26 | 27  | 28 | 29 |
| JUN | S  | М  | Т  | W  | Т   | F  | S  |
| A2  |    | 1  | 2  | 3  | 4   | 5  | 6  |
| A3  | 7  | 8  | 9  | 10 | TT. | 12 | 13 |
| A4  | 14 | 15 | 16 | 17 | 18  | 19 | 20 |
| A5  | 21 | 22 | 23 | 24 | 25  | 26 | 27 |
| A1  | 28 | 29 | 30 |    |     |    |    |
| ОСТ | S  | М  | Τ  | W  | Τ   | F  | S  |
| Α4  |    |    |    |    | 1   |    | 3  |
| A5  | 4  | 5  | 6  | 7  | 8   | 9  | 10 |
| A1  | 11 | 12 | 13 | 14 | 15  | 16 | 17 |
| A2  | 18 | 19 | 20 | 21 | 22  | 23 | 24 |
| АЗ  | 25 | 26 | 27 | 28 | 29  | 30 | 31 |

| MAR | S  | М  | Τ  | W  | Τ  | F  | S  |
|-----|----|----|----|----|----|----|----|
| Α4  | 1  |    |    |    |    | 6  | 7  |
| A5  | 8  | 9  | 10 | 11 | 12 | 13 | 14 |
| A1  | 15 | 16 | 17 | 18 | 19 | 20 | 21 |
| A2  | 22 | 23 | 24 | 25 | 26 | 27 | 28 |
| A3  | 29 | 30 | 31 |    |    |    |    |
| JUL | S  | М  | Т  | W  | Т  | F  | S  |
| A1  |    |    |    | 1  | 2  | 3  | 4  |
| A2  | 5  | 6  | 7  | 8  | 9  | 10 | 11 |
| АЗ  | 12 | 13 | 14 | 15 | 16 | 17 | 18 |
| Α4  | 19 |    |    |    |    |    | 25 |
| A5  | 26 | 27 | 28 | 29 | 30 | 31 |    |
| NOV | S  | М  | Т  | W  | T  | F  | S  |
| A4  | 1  |    |    |    |    | 6  | 7  |
| A5  | 8  | 9  | 10 | 11 | 12 | 13 | 14 |
| A1  | 15 | 16 | 17 | 18 | 19 | 20 | 21 |
| A2  | 22 | 23 | 24 | 25 | 26 | 27 | 28 |
| A3  | 29 | 30 |    |    |    |    |    |

| APR | S  | М  | Τ  | W  | Τ  | F  | S  |
|-----|----|----|----|----|----|----|----|
| А3  |    |    |    | 1  | 2  | 3  | 4  |
| A4  | 5  | 6  |    | 8  | 9  | 10 | 11 |
| A5  | 12 | 13 | 14 | 15 | 16 | 17 | 18 |
| A1  | 19 | 20 | 21 | 22 | 23 | 24 | 25 |
| A2  | 26 | 27 | 28 | 29 | 30 |    |    |
| AUG | S  | М  | Т  | W  | Τ  | F  | S  |
| A1  | 2  | 3  | 4  | 5  | 6  | 7  | 8  |
| A2  | 9  | 10 | 11 | 12 | 13 | 14 | 15 |
| A3  | 16 | 17 | 18 | 19 | 20 | 21 | 22 |
| Α4  | 23 | 24 | 25 | 26 | 27 | 28 | 29 |
| A5  | 30 | 31 |    |    |    |    |    |
| DEC | S  | М  | Т  | W  | Т  | F  | S  |
| А3  |    |    | 1  | 2  | 3  | 4  | 5  |
| A4  | 6  |    | 8  | 9  | 10 | 11 | 12 |
| A5  | 13 | 14 | 15 | 16 | 17 | 18 | 19 |
| A1  | 20 | 21 | 22 | 23 | 24 | 25 | 26 |
| A2  | 27 | 28 | 29 | 30 | 31 |    |    |

## **PICK-UP AREAS**

**AREA 1** 

AREA 2

**AREA 3** 

**AREA 4** 

The City of Edinburg is divided into four brush collection areas; each will be provided service once a month.