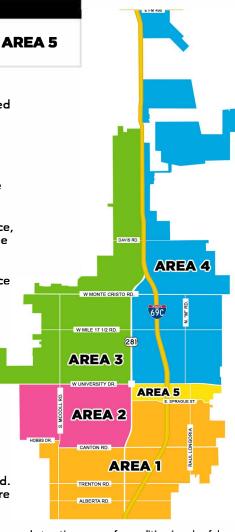

## **PICK-UP AREAS**

**AREA 1** 

AREA 2

**AREA 3** 

**AREA 4** 

The City of Edinburg is divided into four brush collection areas; each will be provided service once a month.